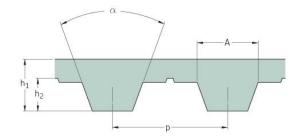

## PHG T5-2120-16

| No. of teeth      | 424   |
|-------------------|-------|
| Pitch length (in) | 83.46 |
| Pitch length (mm) | 2120  |
| h1 = Height (mm)  | 2.2   |
| Width (mm)        | 16    |
| Sleeve (Y/N)      | N     |