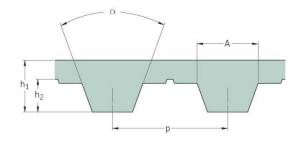

## PHG T5-1900-20

| No. of teeth      | 380  |
|-------------------|------|
| Pitch length (in) | 74.8 |
| Pitch length (mm) | 1900 |
| h1 = Height (mm)  | 2.2  |
| Width (mm)        | 20   |
| Sleeve (Y/N)      | N    |