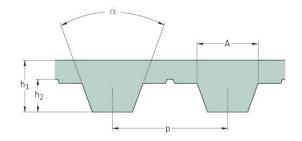

## PHG T5-1900-10

| No. of teeth      | 380  |
|-------------------|------|
| Pitch length (in) | 74.8 |
| Pitch length (mm) | 1900 |
| h1 = Height (mm)  | 2.2  |
| Width (mm)        | 10   |
| Sleeve (Y/N)      | N    |