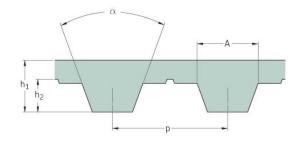

## PHG T5-1800-25

| No. of teeth      | 360   |
|-------------------|-------|
| Pitch length (in) | 70.87 |
| Pitch length (mm) | 1800  |
| h1 = Height (mm)  | 2.2   |
| Width (mm)        | 25    |
| Sleeve (Y/N)      | N     |