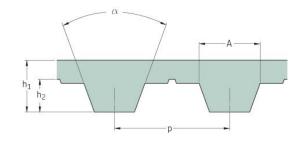

## PHG T5-1800-8

| No. of teeth      | 360   |
|-------------------|-------|
| Pitch length (in) | 70.87 |
| Pitch length (mm) | 1800  |
| h1 = Height (mm)  | 2.2   |
| Width (mm)        | 8     |
| Sleeve (Y/N)      | N     |