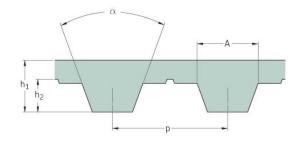

## PHG T5-1760-16

| No. of teeth      | 352   |
|-------------------|-------|
| Pitch length (in) | 69.29 |
| Pitch length (mm) | 1760  |
| h1 = Height (mm)  | 2.2   |
| Width (mm)        | 16    |
| Sleeve (Y/N)      | N     |