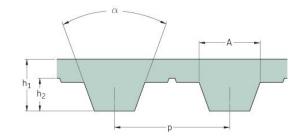

## PHG T5-1390-8

| No. of teeth      | 278   |
|-------------------|-------|
| Pitch length (in) | 54.72 |
| Pitch length (mm) | 1390  |
| h1 = Height (mm)  | 2.2   |
| Width (mm)        | 8     |
| Sleeve (Y/N)      | N     |