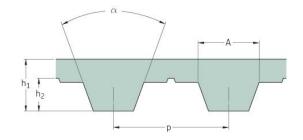

## PHG T5-1380-12

| No. of teeth      | 276   |
|-------------------|-------|
| Pitch length (in) | 54.33 |
| Pitch length (mm) | 1380  |
| h1 = Height (mm)  | 2.2   |
| Width (mm)        | 12    |
| Sleeve (Y/N)      | N     |