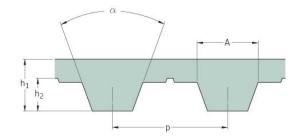

## PHG T5-1260-25

| No. of teeth      | 252   |
|-------------------|-------|
| Pitch length (in) | 49.61 |
| Pitch length (mm) | 1260  |
| h1 = Height (mm)  | 2.2   |
| Width (mm)        | 25    |
| Sleeve (Y/N)      | N     |