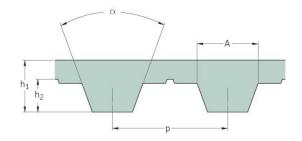

## PHG T5-1100-20

| No. of teeth      | 220   |
|-------------------|-------|
| Pitch length (in) | 43.31 |
| Pitch length (mm) | 1100  |
| h1 = Height (mm)  | 2.2   |
| Width (mm)        | 20    |
| Sleeve (Y/N)      | N     |