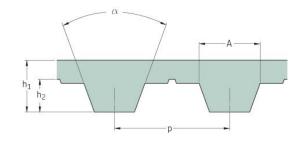

## PHG T5-1100-8

| No. of teeth      | 220   |
|-------------------|-------|
| Pitch length (in) | 43.31 |
| Pitch length (mm) | 1100  |
| h1 = Height (mm)  | 2.2   |
| Width (mm)        | 8     |
| Sleeve (Y/N)      | N     |