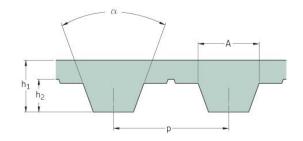

## PHG T5-1075-20

| No. of teeth      | 215   |
|-------------------|-------|
| Pitch length (in) | 42.32 |
| Pitch length (mm) | 1075  |
| h1 = Height (mm)  | 2.2   |
| Width (mm)        | 20    |
| Sleeve (Y/N)      | N     |