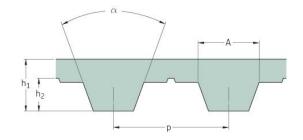

## PHG T5-1075-12

| No. of teeth      | 215   |
|-------------------|-------|
| Pitch length (in) | 42.32 |
| Pitch length (mm) | 1075  |
| h1 = Height (mm)  | 2.2   |
| Width (mm)        | 12    |
| Sleeve (Y/N)      | N     |