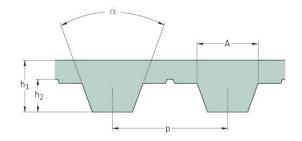

## PHG T5-1030-20

| No. of teeth      | 206   |
|-------------------|-------|
| Pitch length (in) | 40.55 |
| Pitch length (mm) | 1030  |
| h1 = Height (mm)  | 2.2   |
| Width (mm)        | 20    |
| Sleeve (Y/N)      | N     |