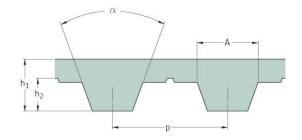

## PHG T5-1020-12

| No. of teeth      | 204   |
|-------------------|-------|
| Pitch length (in) | 40.16 |
| Pitch length (mm) | 1020  |
| h1 = Height (mm)  | 2.2   |
| Width (mm)        | 12    |
| Sleeve (Y/N)      | N     |