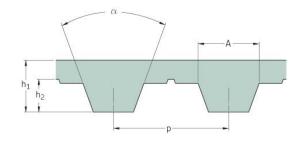

## PHG T5-1000-25

| No. of teeth      | 200   |
|-------------------|-------|
| Pitch length (in) | 39.37 |
| Pitch length (mm) | 1000  |
| h1 = Height (mm)  | 2.2   |
| Width (mm)        | 25    |
| Sleeve (Y/N)      | N     |