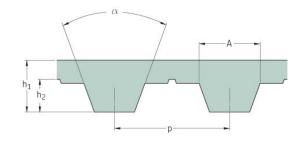

## PHG T5-1000-8

| No. of teeth      | 200   |
|-------------------|-------|
| Pitch length (in) | 39.37 |
| Pitch length (mm) | 1000  |
| h1 = Height (mm)  | 2.2   |
| Width (mm)        | 8     |
| Sleeve (Y/N)      | N     |