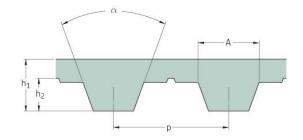

## PHG T5-995-20

| No. of teeth      | 199   |
|-------------------|-------|
| Pitch length (in) | 39.17 |
| Pitch length (mm) | 995   |
| h1 = Height (mm)  | 2.2   |
| Width (mm)        | 20    |
| Sleeve (Y/N)      | N     |