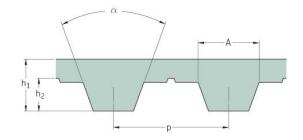

## PHG T5-940-10

| No. of teeth      | 188   |
|-------------------|-------|
| Pitch length (in) | 37.01 |
| Pitch length (mm) | 940   |
| h1 = Height (mm)  | 2.2   |
| Width (mm)        | 10    |
| Sleeve (Y/N)      | N     |