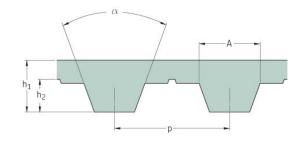

## PHG T5-900-16

| No. of teeth      | 180   |
|-------------------|-------|
| Pitch length (in) | 35.43 |
| Pitch length (mm) | 900   |
| h1 = Height (mm)  | 2.2   |
| Width (mm)        | 16    |
| Sleeve (Y/N)      | N     |