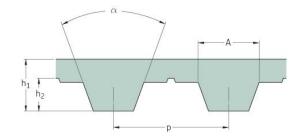

## PHG T5-850-8

| No. of teeth      | 170   |
|-------------------|-------|
| Pitch length (in) | 33.46 |
| Pitch length (mm) | 850   |
| h1 = Height (mm)  | 2.2   |
| Width (mm)        | 8     |
| Sleeve (Y/N)      | N     |