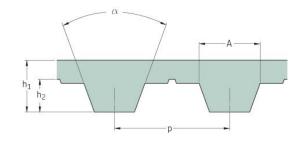

## PHG T5-800-16

| No. of teeth      | 160  |
|-------------------|------|
| Pitch length (in) | 31.5 |
| Pitch length (mm) | 800  |
| h1 = Height (mm)  | 2.2  |
| Width (mm)        | 16   |
| Sleeve (Y/N)      | N    |