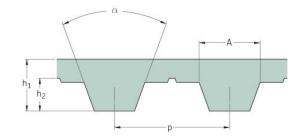

## PHG T5-800-12

| No. of teeth      | 160  |
|-------------------|------|
| Pitch length (in) | 31.5 |
| Pitch length (mm) | 800  |
| h1 = Height (mm)  | 2.2  |
| Width (mm)        | 12   |
| Sleeve (Y/N)      | N    |