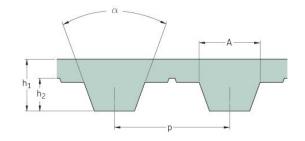

## PHG T5-800-8

| No. of teeth      | 160  |
|-------------------|------|
| Pitch length (in) | 31.5 |
| Pitch length (mm) | 800  |
| h1 = Height (mm)  | 2.2  |
| Width (mm)        | 8    |
| Sleeve (Y/N)      | N    |