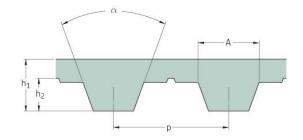

## PHG T5-780-20

| No. of teeth      | 156   |
|-------------------|-------|
| Pitch length (in) | 30.71 |
| Pitch length (mm) | 780   |
| h1 = Height (mm)  | 2.2   |
| Width (mm)        | 20    |
| Sleeve (Y/N)      | N     |