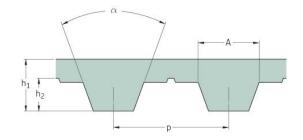

## PHG T5-780-16

| No. of teeth      | 156   |
|-------------------|-------|
| Pitch length (in) | 30.71 |
| Pitch length (mm) | 780   |
| h1 = Height (mm)  | 2.2   |
| Width (mm)        | 16    |
| Sleeve (Y/N)      | N     |