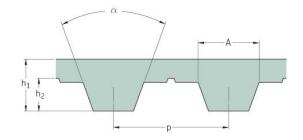

## PHG T5-710-25

| No. of teeth      | 142   |
|-------------------|-------|
| Pitch length (in) | 27.95 |
| Pitch length (mm) | 710   |
| h1 = Height (mm)  | 2.2   |
| Width (mm)        | 25    |
| Sleeve (Y/N)      | N     |