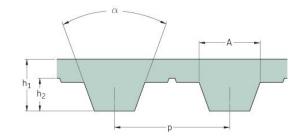

## PHG T5-710-16

| No. of teeth      | 142   |
|-------------------|-------|
| Pitch length (in) | 27.95 |
| Pitch length (mm) | 710   |
| h1 = Height (mm)  | 2.2   |
| Width (mm)        | 16    |
| Sleeve (Y/N)      | N     |