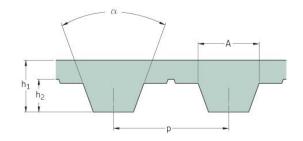

## PHG T5-710-8

| No. of teeth      | 142   |
|-------------------|-------|
| Pitch length (in) | 27.95 |
| Pitch length (mm) | 710   |
| h1 = Height (mm)  | 2.2   |
| Width (mm)        | 8     |
| Sleeve (Y/N)      | N     |