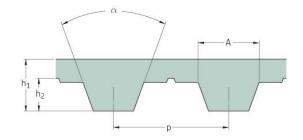

## PHG T5-690-25

| No. of teeth      | 138   |
|-------------------|-------|
| Pitch length (in) | 27.17 |
| Pitch length (mm) | 690   |
| h1 = Height (mm)  | 2.2   |
| Width (mm)        | 25    |
| Sleeve (Y/N)      | N     |