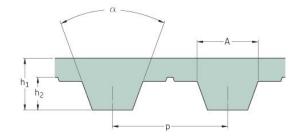

## PHG T5-685-25

| No. of teeth      | 137   |
|-------------------|-------|
| Pitch length (in) | 26.97 |
| Pitch length (mm) | 685   |
| h1 = Height (mm)  | 2.2   |
| Width (mm)        | 25    |
| Sleeve (Y/N)      | N     |