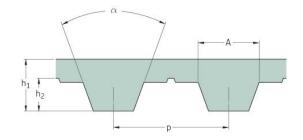

## PHG T5-685-10

| No. of teeth      | 137   |
|-------------------|-------|
| Pitch length (in) | 26.97 |
| Pitch length (mm) | 685   |
| h1 = Height (mm)  | 2.2   |
| Width (mm)        | 10    |
| Sleeve (Y/N)      | N     |