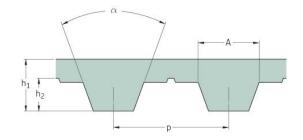

## PHG T5-665-16

| No. of teeth      | 133   |
|-------------------|-------|
| Pitch length (in) | 26.18 |
| Pitch length (mm) | 665   |
| h1 = Height (mm)  | 2.2   |
| Width (mm)        | 16    |
| Sleeve (Y/N)      | N     |