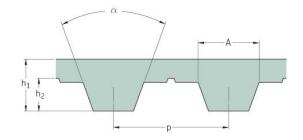

## PHG T5-665-10

| No. of teeth      | 133   |
|-------------------|-------|
| Pitch length (in) | 26.18 |
| Pitch length (mm) | 665   |
| h1 = Height (mm)  | 2.2   |
| Width (mm)        | 10    |
| Sleeve (Y/N)      | N     |