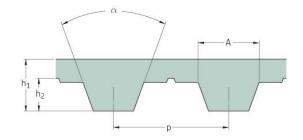

## PHG T5-650-16

| No. of teeth      | 130   |
|-------------------|-------|
| Pitch length (in) | 25.59 |
| Pitch length (mm) | 650   |
| h1 = Height (mm)  | 2.2   |
| Width (mm)        | 16    |
| Sleeve (Y/N)      | N     |