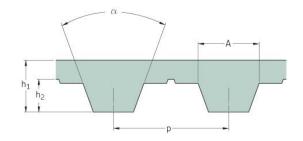

## PHG T5-610-8

| No. of teeth      | 122   |
|-------------------|-------|
| Pitch length (in) | 24.02 |
| Pitch length (mm) | 610   |
| h1 = Height (mm)  | 2.2   |
| Width (mm)        | 8     |
| Sleeve (Y/N)      | N     |