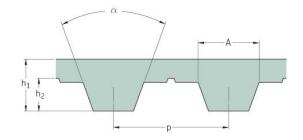

## PHG T5-570-25

| No. of teeth      | 114   |
|-------------------|-------|
| Pitch length (in) | 22.44 |
| Pitch length (mm) | 570   |
| h1 = Height (mm)  | 2.2   |
| Width (mm)        | 25    |
| Sleeve (Y/N)      | N     |