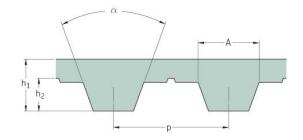

## PHG T5-550-20

| No. of teeth      | 110   |
|-------------------|-------|
| Pitch length (in) | 21.65 |
| Pitch length (mm) | 550   |
| h1 = Height (mm)  | 2.2   |
| Width (mm)        | 20    |
| Sleeve (Y/N)      | N     |