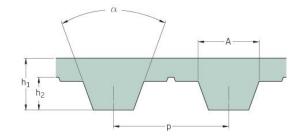

## PHG T5-545-16

| No. of teeth      | 109   |
|-------------------|-------|
| Pitch length (in) | 21.46 |
| Pitch length (mm) | 545   |
| h1 = Height (mm)  | 2.2   |
| Width (mm)        | 16    |
| Sleeve (Y/N)      | N     |