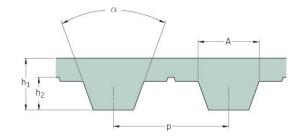

## PHG T5-545-12

| No. of teeth      | 109   |
|-------------------|-------|
| Pitch length (in) | 21.46 |
| Pitch length (mm) | 545   |
| h1 = Height (mm)  | 2.2   |
| Width (mm)        | 12    |
| Sleeve (Y/N)      | N     |