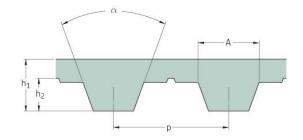

## PHG T5-400-25

| No. of teeth      | 80    |
|-------------------|-------|
| Pitch length (in) | 15.75 |
| Pitch length (mm) | 400   |
| h1 = Height (mm)  | 2.2   |
| Width (mm)        | 25    |
| Sleeve (Y/N)      | N     |