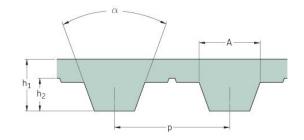

## PHG T5-390-16

| No. of teeth      | 78    |
|-------------------|-------|
| Pitch length (in) | 15.35 |
| Pitch length (mm) | 390   |
| h1 = Height (mm)  | 2.2   |
| Width (mm)        | 16    |
| Sleeve (Y/N)      | N     |