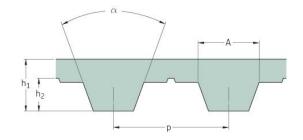

## PHG T5-390-10

| No. of teeth      | 78    |
|-------------------|-------|
| Pitch length (in) | 15.35 |
| Pitch length (mm) | 390   |
| h1 = Height (mm)  | 2.2   |
| Width (mm)        | 10    |
| Sleeve (Y/N)      | N     |