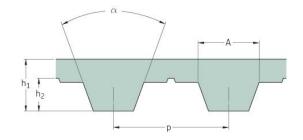

## PHG T5-375-20

| No. of teeth      | 75    |
|-------------------|-------|
| Pitch length (in) | 14.76 |
| Pitch length (mm) | 375   |
| h1 = Height (mm)  | 2.2   |
| Width (mm)        | 20    |
| Sleeve (Y/N)      | N     |