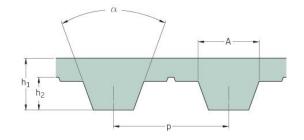

## PHG T5-375-8

| No. of teeth      | 75    |
|-------------------|-------|
| Pitch length (in) | 14.76 |
| Pitch length (mm) | 375   |
| h1 = Height (mm)  | 2.2   |
| Width (mm)        | 8     |
| Sleeve (Y/N)      | N     |