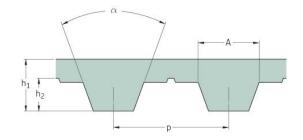

## PHG T5-350-16

| No. of teeth      | 70    |
|-------------------|-------|
| Pitch length (in) | 13.78 |
| Pitch length (mm) | 350   |
| h1 = Height (mm)  | 2.2   |
| Width (mm)        | 16    |
| Sleeve (Y/N)      | N     |