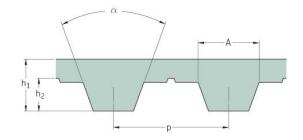

## PHG T5-350-12

| No. of teeth      | 70    |
|-------------------|-------|
| Pitch length (in) | 13.78 |
| Pitch length (mm) | 350   |
| h1 = Height (mm)  | 2.2   |
| Width (mm)        | 12    |
| Sleeve (Y/N)      | N     |