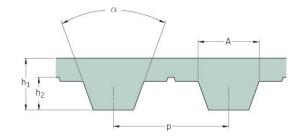

## PHG T5-325-12

| No. of teeth      | 65   |
|-------------------|------|
| Pitch length (in) | 12.8 |
| Pitch length (mm) | 325  |
| h1 = Height (mm)  | 2.2  |
| Width (mm)        | 12   |
| Sleeve (Y/N)      | N    |