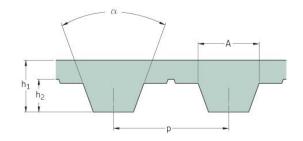

## PHG T5-300-10

| No. of teeth      | 60    |
|-------------------|-------|
| Pitch length (in) | 11.81 |
| Pitch length (mm) | 300   |
| h1 = Height (mm)  | 2.2   |
| Width (mm)        | 10    |
| Sleeve (Y/N)      | N     |