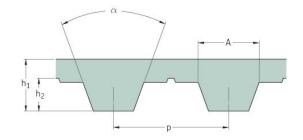

## PHG T5-295-20

| No. of teeth      | 59    |
|-------------------|-------|
| Pitch length (in) | 11.61 |
| Pitch length (mm) | 295   |
| h1 = Height (mm)  | 2.2   |
| Width (mm)        | 20    |
| Sleeve (Y/N)      | N     |